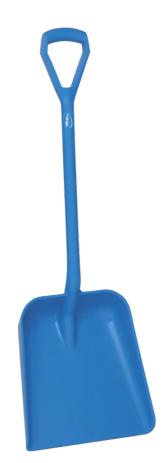

## Shovel, D Grip, 1035 mm, Blue

This Shovel features a one-piece construction that eliminates areas where bacteria can gather. Its smooth surface allows for easy cleaning, which makes it ideal for moving food ingredients or large quantities of food waste. This product is ideal for shovelling from eg. container to container.

## **Technical Data**

| Item Number                                                                        | 56233             |
|------------------------------------------------------------------------------------|-------------------|
| Shovel Blade Size, L x W x H                                                       | 379 x 345 x 90 mm |
| Material                                                                           | Polypropylene     |
| Complies with (EC) 1935/2004 on food contact materials <sup>1</sup>                | Yes               |
| Produced according to EU Regulation 2023/2006/EC of Good<br>Manufacturing Practice | Yes               |
| FDA compliant raw material (CFR 21)                                                | Yes               |
| Meets the REACH Regulation (EC) No. 1907/2006                                      | Yes               |
| Use of Phthalates                                                                  | No                |
| Is Halal compliant                                                                 | Yes               |
| Box Quantity                                                                       | 5 Pcs.            |
| Quantity per Pallet (80 x 120 x 200 cm)                                            | 75 Pcs            |
| Quantity Per Layer (Pallet)                                                        | 0 Pcs.            |
| Box Length                                                                         | 1190 mm           |
| Box Width                                                                          | 265 mm            |
| Box Height                                                                         | 365 mm            |
| Length                                                                             | 1035 mm           |
| Width                                                                              | 346 mm            |
| Height                                                                             | 140 mm            |
| Gross Weight                                                                       | 1,85 kg           |
| Net Weight                                                                         | 1,65 kg           |
| Cubik metre                                                                        | 0,0501 M3         |
| Recommended sterilisation temperature (Autoclave)                                  | 121 °C            |
| Max. cleaning temperature (Dishwasher)                                             | 93 °C             |
| Max usage temperature (food contact)                                               | 100 °C            |
| Max usage temperature (non food contact)                                           | 100 °C            |
| Min. usage temperature <sup>3</sup>                                                | -20 °C            |
| Max. drying temperature                                                            | 120 °C            |
| Min. pH-value in usage concentration                                               | 2 pH              |
| Max. pH-value in Usage Concentration                                               | 10,5 pH           |
| Recycling Symbol "5", Polypropylene (PP)                                           | Yes               |
| Gtin-13 Number                                                                     | 5705020562334     |
| GTIN-14 Number (Box quantity)                                                      | 15705020562331    |
| Commodity Code                                                                     | 39241000          |
| Country of origin                                                                  | Denmark           |
|                                                                                    |                   |