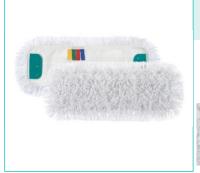

## Polyester Wet System flat mop

Polyester flat mop, looped end internal and cut end external, polyester support

| Technical information |       |                  |                 |   |     |      |                |
|-----------------------|-------|------------------|-----------------|---|-----|------|----------------|
| code                  | notes | cm (comm. sizes) | cm (real sizes) | С | pcs | kg   | m <sup>3</sup> |
| 00000547              |       | J 40 J 14        | J 44 J 14,5     |   | 25  | 4,43 | 0,027          |
| 00000542              |       | J 50 J 16        | J 52,5 J 17     |   | 25  | 5,3  | 0,036          |

SYSTEM

Flat mop system with flaps, to be used with roll, jaw or flat wringer Ideal for greasy and residual dirt thanks to the polyester absorption power of greasy dirt and the yarn structure

### Material

Yarn: 70% polyester, 30% cotton - Support: polyester

06/09/22