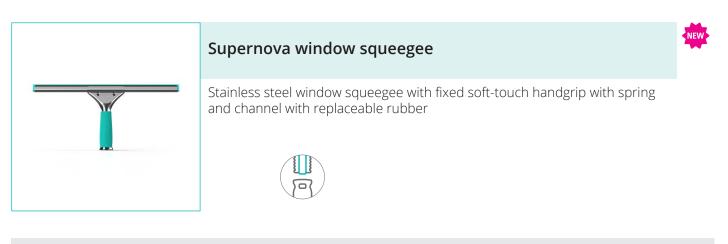

SYSTEM

Glass cleaning system with fleece and squeegee Ideal for a traditional use

#### Advantages

- Long durability: stainless material, guarantees a long product life
- Hygienic: closed-cell rubber prevents dirt and bacteria from collecting
- Ergonomic: the non-slip soft-touch grip ensures a firm, stable and comfortable holding
- Efficient: the completely smooth blade ensures maximum adherence and cleaning
- Safe: remains firmly attached to the pole during use, preventing accidental release